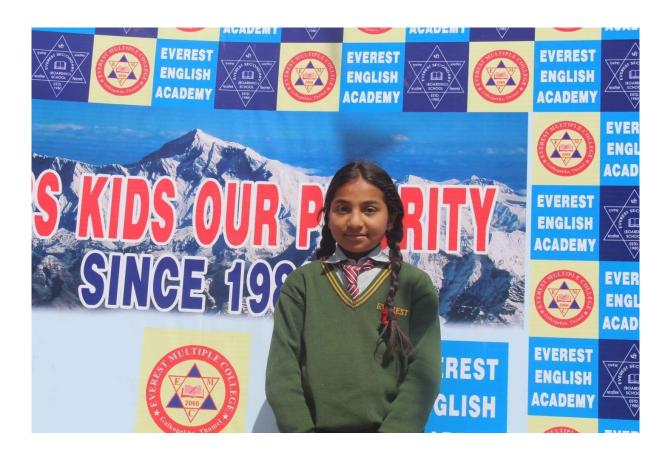

#### Pragari Khatiwada:-

Pragati is sweet and charming girl now studying in Grade 7. From mid-April she is starting her Grade 8. She got B+ (70% to 80%) in her Third Terminal Exam. She is 14 years old. Pragati wants to be a teacher. She likes playing Volleyball, Badminton, Skipping and other girls' stuffs.

As her own mother died (she suicide), she got stepmother and she does not want to look her (Pragati's) face and even dad tell nothing about it and support step mother. That is why I bring her here in the school so since few year she is staying in hostel as it is not possible for her to stay with her father and step mother.

Her Grade 8 expenses will be Euro 650 (i.e. i.e. School fee and reg. 545, Tiffin 40, Swimming & Extra Activities 20, and Books& Stationary 45).