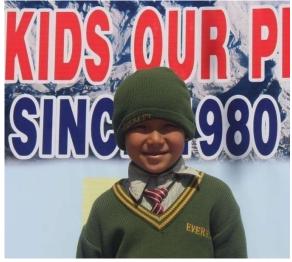

#### Pragari Khatiwada:-

Pragati is sweet and charming girl now studying in Grade 7. From mid-April she is starting her Grade 8. She got B+ (70% to 80%) in her Third Terminal Exam. She is 14 years old. Pragati wants to be a teacher. She likes playing Volleyball, Badminton, Skipping and other girls' stuffs.

As her own mother died (she suicide), she got stepmother and she does not want to look her (Pragati's) face and even dad tell nothing about it and support step mother. That is why I bring her here in the school so since few year she is staying in hostel as it is not possible for her to stay with her father and step mother.

Her Grade 8 expenses will be Euro 650 (i.e. i.e. School fee and reg. 545, Tiffin 40, Swimming & Extra Activities 20, and Books& Stationary 45).